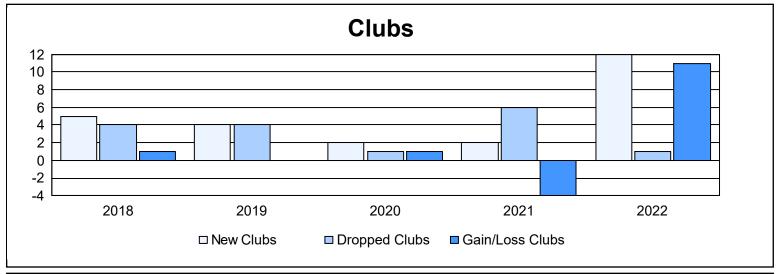

| Year      | New<br>Clubs | Dropped<br>Clubs | Gain/<br>Loss<br>Clubs | New<br>Members | Charter<br>Members | Reinstate<br>Members | Transfer<br>Members | Total<br>Member<br>Added | Total<br>Members<br>Dropped | Gain/<br>Loss<br>Members |
|-----------|--------------|------------------|------------------------|----------------|--------------------|----------------------|---------------------|--------------------------|-----------------------------|--------------------------|
| 2017-2018 | 5            | 4                | 1                      | 201            | 127                | 6                    | 19                  | 353                      | 334                         | 19                       |
| 2018-2019 | 4            | 4                | 0                      | 214            | 127                | 32                   | 20                  | 393                      | 376                         | 17                       |
| 2019-2020 | 2            | 1                | 1                      | 137            | 61                 | 4                    | 12                  | 214                      | 306                         | -92                      |
| 2020-2021 | 2            | 6                | -4                     | 203            | 66                 | 11                   | 35                  | 315                      | 407                         | -92                      |
| 2021-2022 | 12           | 1                | 11                     | 298            | 319                | 11                   | 11                  | 639                      | 367                         | 272                      |
| Average   | 5            | 3                | 2                      | 211            | 140                | 13                   | 19                  | 383                      | 358                         | 25                       |