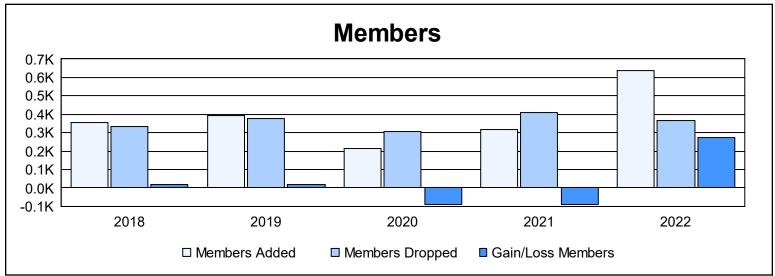

| Year      | New<br>Clubs | Dropped<br>Clubs | Gain/<br>Loss<br>Clubs | New<br>Members | Charter<br>Members | Reinstate<br>Members | Transfer<br>Members | Total<br>Member<br>Added | Total<br>Members<br>Dropped | Gain/<br>Loss<br>Members |
|-----------|--------------|------------------|------------------------|----------------|--------------------|----------------------|---------------------|--------------------------|-----------------------------|--------------------------|
| 2017-2018 | 5            | 4                | 1                      | 201            | 127                | 6                    | 19                  | 353                      | 334                         | 19                       |
| 2018-2019 | 4            | 4                | 0                      | 214            | 127                | 32                   | 20                  | 393                      | 376                         | 17                       |
| 2019-2020 | 2            | 1                | 1                      | 137            | 61                 | 4                    | 12                  | 214                      | 306                         | -92                      |
| 2020-2021 | 2            | 6                | -4                     | 203            | 66                 | 11                   | 35                  | 315                      | 407                         | -92                      |
| 2021-2022 | 12           | 1                | 11                     | 298            | 319                | 11                   | 11                  | 639                      | 367                         | 272                      |
| Average   | 5            | 3                | 2                      | 211            | 140                | 13                   | 19                  | 383                      | 358                         | 25                       |